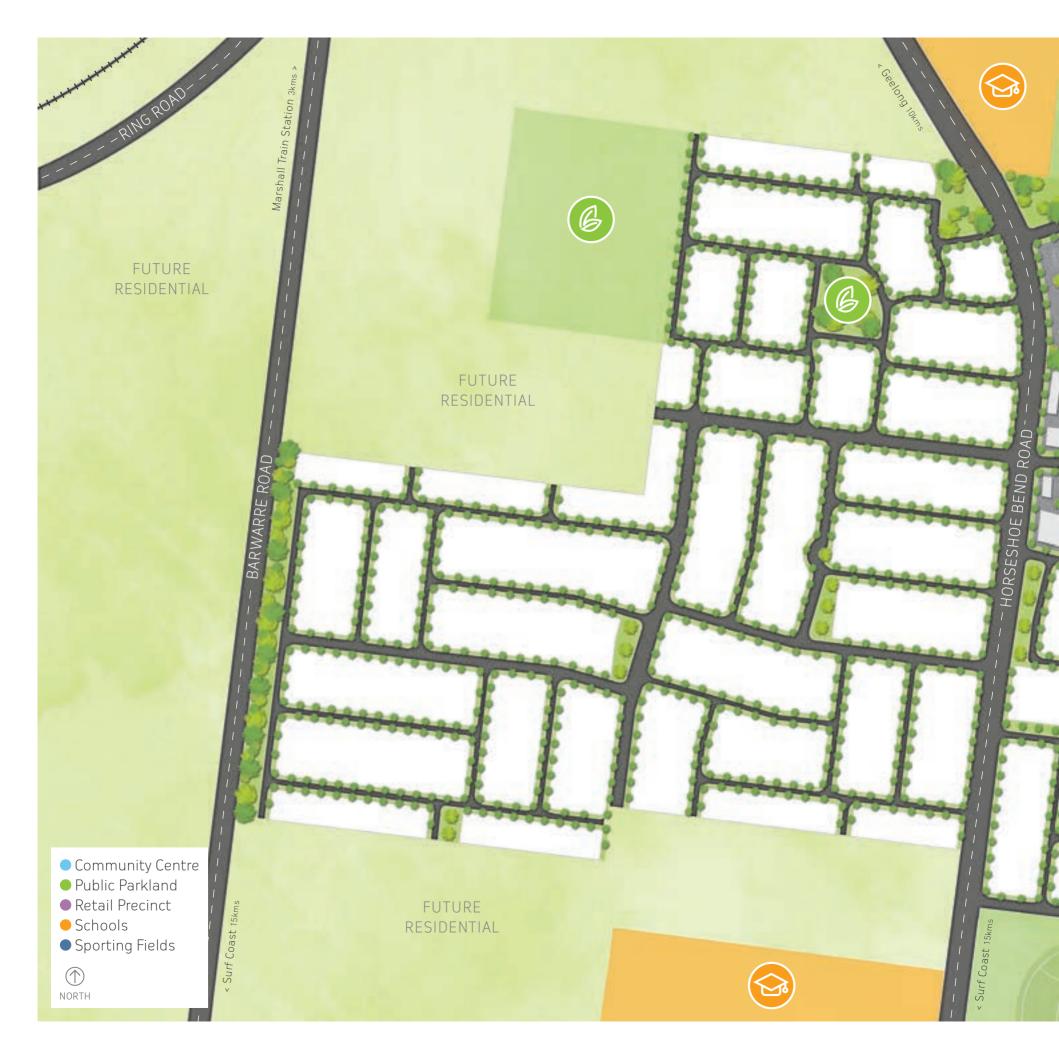

## Community living at its height

At the centrepiece of Charlemont Rise comes the stylish and sophisticated neighbourhood shopping and activity complex. Featuring a unique gallery of stores and boutique coffee shops all at your doorstep.

In walking distance to the public and catholic primary school, Charlemont Rise and the surrounding area supports lifelong learning. With the proposed onsite public secondary college and early learning centre located adjacent to the parklands, Charlemont Rise has your family's growing education covered.

With an abundance of natural walking trails at your doorstep and just a short scenic stroll to the local shops, train station and community centre, Charlemont Rise provides an accessible lifestyle. Being active becomes easy with newly established football ovals and tennis courts, available to all residents.