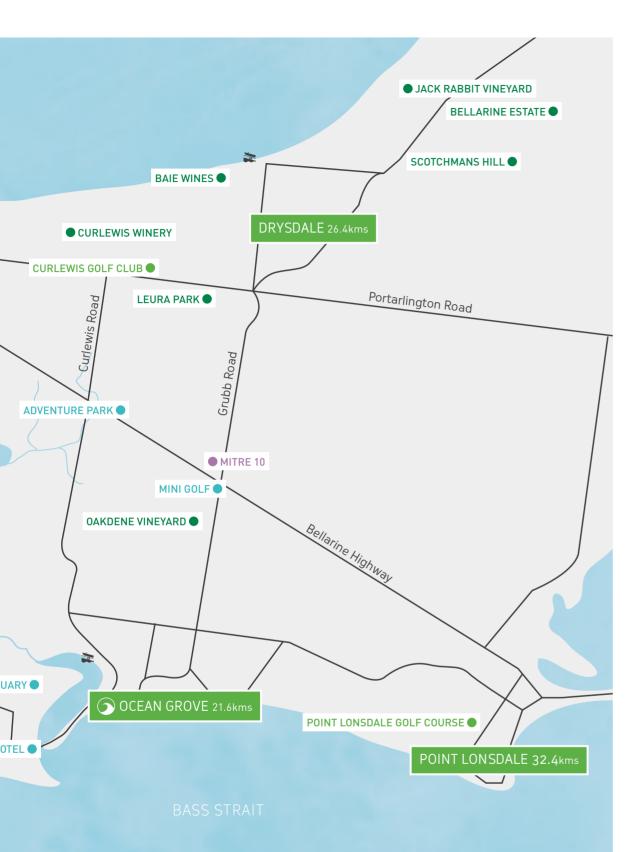

# Everything you need from city to coast

A host of local amenities surrounds Charlemont Rise. With access to Geelong, the Surf Coast and Bellarine Peninsula, there is always new destinations to explore.

With a stunning coastline, fertile farm country with restaurants and wineries aplenty, there's something for everyone to get excited about. Why not indulge in some retail therapy at the vast variety of surrounding shopping destinations.