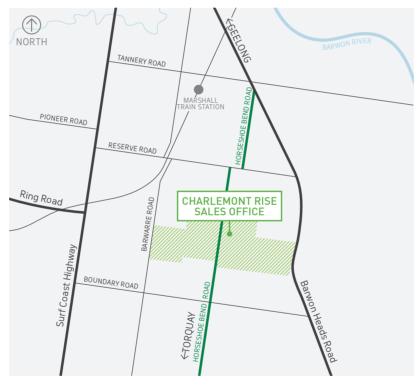

### Highly connected

Superbly positioned in the suburb of Charlemont along Horseshoe Bend Road, Charlemont Rise is minutes to the Geelong Ring Road, providing a direct route to the Melbourne CBD.

The nearby Surf Coast Highway and Great Ocean Road puts a stunning and unique coastal environment within easy reach, just 15 minutes from beautiful beaches and coastal towns. Geelong CBD with its abundance of dining and shopping opportunities is only a short 10 minute drive from your home. Experiencing the best of both worlds has never been easier.

Charlemont Rise is well connected to the public transport network. Walk or ride to nearby Marshall Station where train and bus services frequently depart to get you where you want to go.