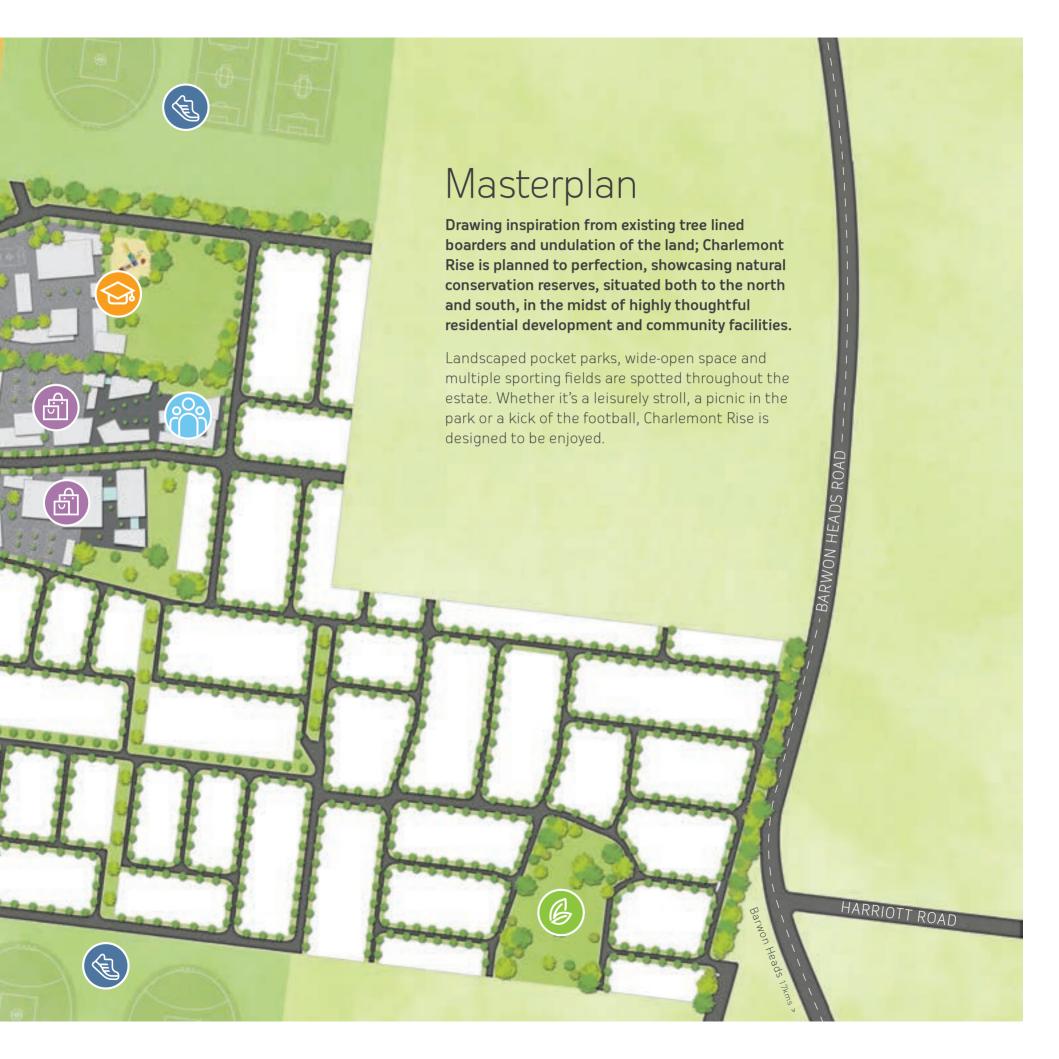

## Community living at its height

At the centrepiece of Charlemont Rise comes the stylish and sophisticated neighbourhood shopping and activity complex. Featuring a unique gallery of stores and boutique coffee shops all at your doorstep.

In walking distance to the public and catholic primary school, Charlemont Rise and the surrounding area supports lifelong learning. With the proposed onsite public secondary college and early learning centre located adjacent to the parklands, Charlemont Rise has your family's growing education covered.

With an abundance of natural walking trails at your doorstep and just a short scenic stroll to the local shops, train station and community centre, Charlemont Rise provides an accessible lifestyle. Being active becomes easy with newly established football ovals and tennis courts, available to all residents.

Working with the environment and natural resources, Charlemont Rise is designed to deliver your family a liveable community. Each home has Class A recycled water as part of our sustainable water-saving plan and high-speed broadband to keep your family connected.