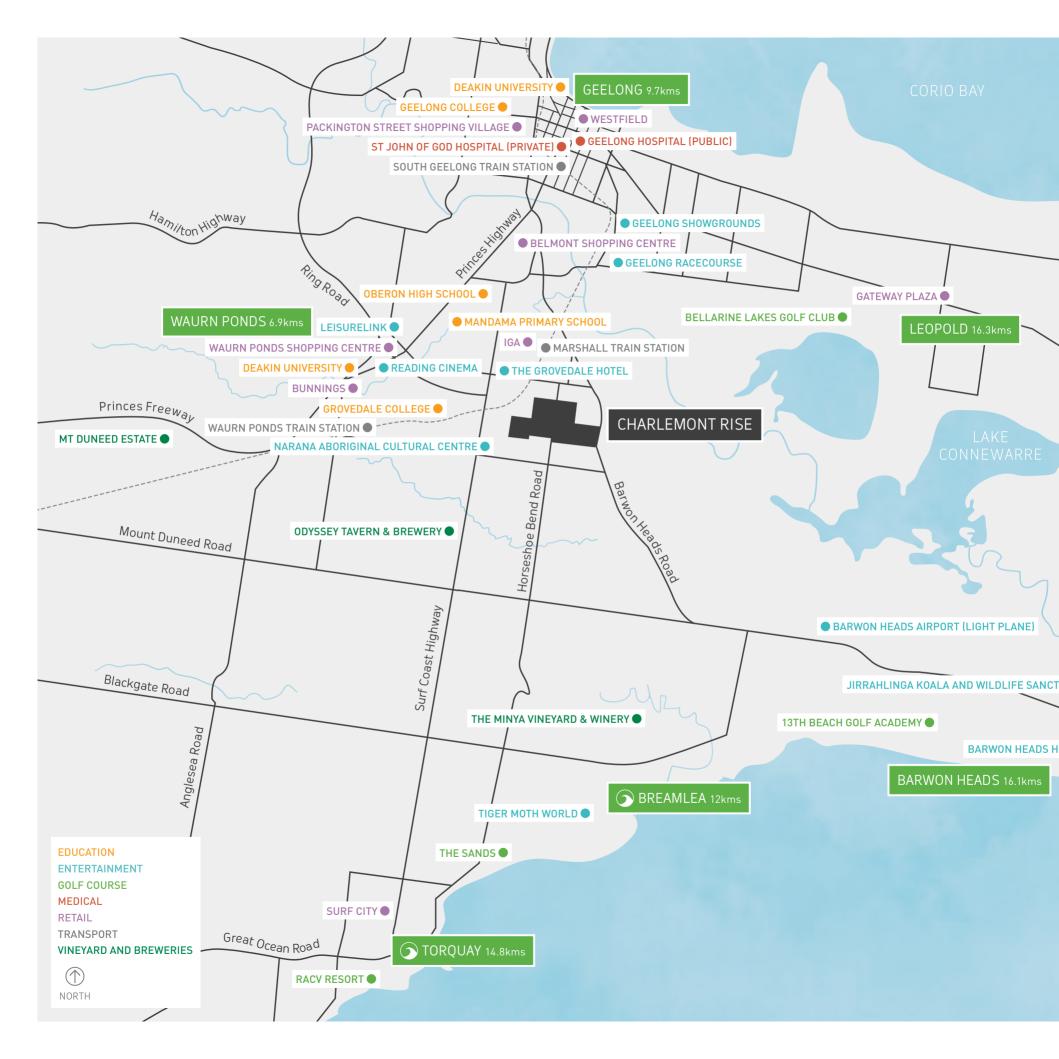

### Highly connected

Superbly positioned in the suburb of Charlemont along Horseshoe Bend Road, Charlemont Rise is minutes to the Geelong Ring Road, providing a direct route to the Melbourne CBD.

The nearby Surf Coast Highway and Great Ocean Road puts a stunning and unique coastal environment within easy reach, just 15 minutes from beautiful beaches and coastal towns. Geelong CBD with its abundance of dining and shopping opportunities is only a short 10 minute drive from your home. Experiencing the best of both worlds has never been easier.

Charlemont Rise is well connected to the public transport network. Walk or ride to nearby Marshall Station where train and bus services frequently depart to get you where you want to go.

# Everything you need from city to coast

A host of local amenities surrounds Charlemont Rise. With access to Geelong, the Surf Coast and Bellarine Peninsula, there is always new destinations to explore.

With a stunning coastline, fertile farm country with restaurants and wineries aplenty, there's something for everyone to get excited about. Why not indulge in some retail therapy at the vast variety of surrounding shopping destinations.